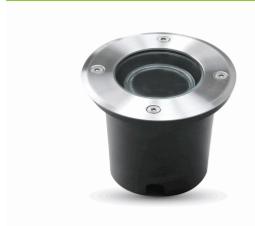

## VT-721 UG

## **HIGHLIGHTS:**

WATTS

NA

LUMINOUS :Ö:

NA

EQ. WATTS

45

BEAM ANGLE

NA

 Item No
 : VT-721 UG

 SKU Code
 : 4791

 Watts
 : NA

 EQ Watts
 : 45

 Base / holder
 : GU10

**Voltage** : 220V-240V, 50/60Hz

Lumen(Im) : NA

**Certification** : CE,EMC,ROHS

IP Rating Protection Class : IP65

Body type : ALUMINUM,304SS, GLASS

Dimmable : No

 Life Time
 : >20,000 Hours

 Operation Temperature
 : -25 ∼50 °C

 EAN code
 : 3800230625267

 Unit size
 : 101x109x145mm

Packing details : 20 Unit cbm : 0.002461

## **PRODUCT FEATURES**

- Perfect replacement for traditional fittings as they are more flexible & efficient
- Works perfectly in extreme temperatures from -20° to 50 without any adverse effects
- Specifically designed for Outdoor use
- IP65/67 Protection Rating to ensure safety
- Used for Gardens, Outdoor Residential Areas, Walkways & Passages, Driveways, Fountains, Lawns, Entrance, Patio or Terrace and similar environments